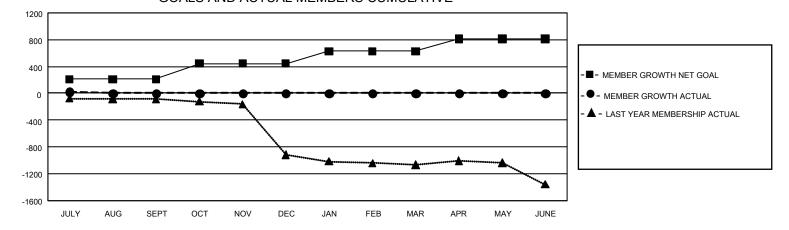

## GAT MONTHLY MEMBERSHIP PROGRESS REPORT

GMT Constitutional Area 3, Group E

REPORT DOES NOT INCLUDE CLUBS IN UNDISTRICTED AREAS.

| Clubs                 |               |           |               | Members               |                         |                         |                                                    |
|-----------------------|---------------|-----------|---------------|-----------------------|-------------------------|-------------------------|----------------------------------------------------|
| RESULTS FOR 2023-2024 |               |           |               | RESULTS FOR 2023-2024 |                         |                         |                                                    |
| QUARTER               | NEW CLUB GOAL | NEW CLUBS | DROPPED CLUBS | QUARTER               | MBER GROWTH NET<br>GOAL | MEMBER GROWTH<br>ACTUAL | DROPPED MEMBERS<br>ACTUAL (including<br>transfers) |
| JULY/AUG/SEPT         | - 15          | 0         | 3             | JULY/AUG/SEPT         | 209                     | 66                      | 38                                                 |
| OCT/NOV/DEC           | 21            | 0         | 0             | OCT/NOV/DEC           | 234                     | 0                       | 0                                                  |
| JAN/FEB/MAR           | 21            | 0         | 0             | JAN/FEB/MAR           | 185                     | 0                       | 0                                                  |
| APR/MAY/JUNE          | 21            | 0         | 0             | APR/MAY/JUNE          | 183                     | 0                       | 0                                                  |