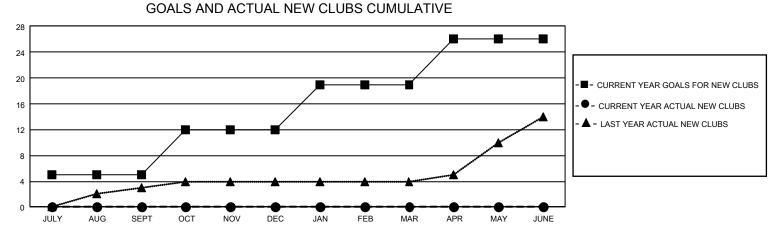

## GAT MONTHLY MEMBERSHIP PROGRESS REPORT

GMT Constitutional Area 3, Group E

REPORT DOES NOT INCLUDE CLUBS IN UNDISTRICTED AREAS.

| Clubs                 |               |           |               | Members               |                         |                         |                                                    |
|-----------------------|---------------|-----------|---------------|-----------------------|-------------------------|-------------------------|----------------------------------------------------|
| RESULTS FOR 2023-2024 |               |           |               | RESULTS FOR 2023-2024 |                         |                         |                                                    |
| QUARTER               | NEW CLUB GOAL | NEW CLUBS | DROPPED CLUBS | QUARTER               | MBER GROWTH NET<br>GOAL | MEMBER GROWTH<br>ACTUAL | DROPPED MEMBERS<br>ACTUAL (including<br>transfers) |
| JULY/AUG/SEPT         | - 15          | 0         | 3             | JULY/AUG/SEPT         | 209                     | 66                      | 38                                                 |
| OCT/NOV/DEC           | 21            | 0         | 0             | OCT/NOV/DEC           | 234                     | 0                       | 0                                                  |
| JAN/FEB/MAR           | 21            | 0         | 0             | JAN/FEB/MAR           | 185                     | 0                       | 0                                                  |
| APR/MAY/JUNE          | 21            | 0         | 0             | APR/MAY/JUNE          | 183                     | 0                       | 0                                                  |